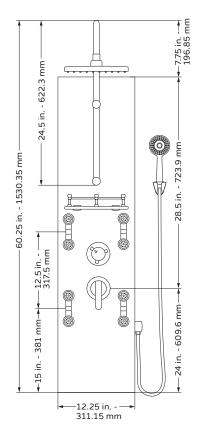

## NOTES

- Measure your actual product for rough-in details
- Install this product according to the installation instructions
- Pressure balance valve
- CODE/STANDARDS
- cUPC Approved

WARRANTY

• Lifetime Limited Warranty