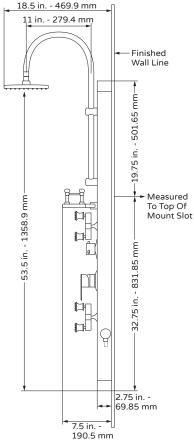

## NOTES

- Measure your actual product for rough-in details
- Install this product according to the installation instructions
- Pressure balance valve
- CODE/STANDARDS
- cUPC Approved

WARRANTY

• Lifetime Limited Warranty